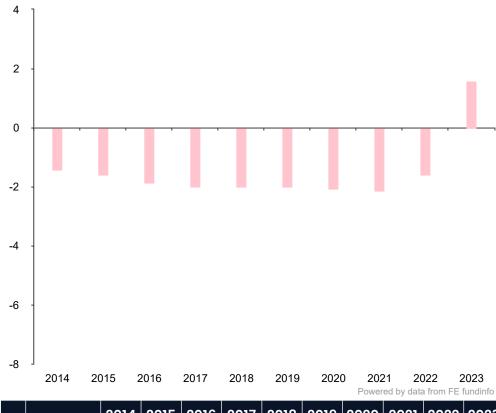

## **Past Performance**

This chart shows the fund's performance as the percentage loss or gain per year over the last 10 years.

You should be aware that past performance is not a guide to future performance.

Fund launch date: 14/01/1993

Unit class launch date: 14/01/1993

Performance is calculated in EUR

The chart shows how much the Fund increased or decreased in value as a percentage in each year, net of charges (excluding entry charge), and net of tax.

|      | 2014  | 2015  | 2016  | 2017  | 2018  | 2019  | 2020  | 2021  | 2022  | 2023 | 9 |
|------|-------|-------|-------|-------|-------|-------|-------|-------|-------|------|---|
| Fund | -1.44 | -1.58 | -1.87 | -1.98 | -1.99 | -2.00 | -2.06 | -2.13 | -1.60 | 1.61 | F |